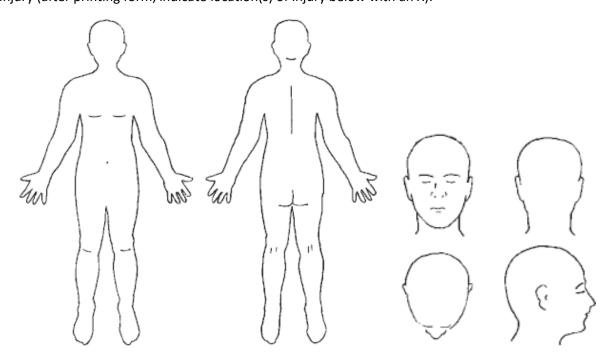

Injury (briefly describe the injury):

Injury (after printing form, indicate location(s) of injury below with an X):